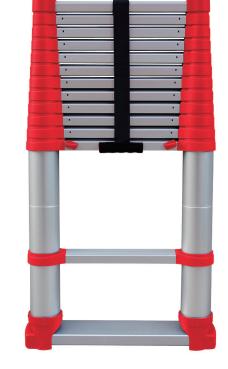

## ALUMINIUM TELESCOPIC LADDER XC-380 PROFESSIONAL

- Aluminium telescopic ladder, individually adjustable up to 3.80 m height
- Maximum working height 4.80 m
- Conforms to EN131-6, TRBS-compliant as traffic route
- Traverse flush integrated, telescopically extendable and lockable
- 13 rungs, self-locking, with coloured locking indicator (green/red) and retractable without jamming
- Ladder made of abrasion-resistant aluminium
- Transport dimensions H 950 x W 545 x D 138 mm
- Maximum load 150 kg
- H 950 x W 545 x D 138 mm