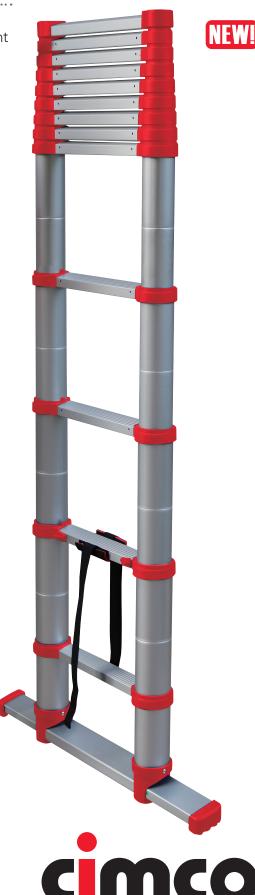

## ALUMINIUM TELESCOPIC LADDER XC-380 PROFESSIONAL

- Aluminium telescopic ladder, individually adjustable up to 3.80 m height
- Maximum working height 4.80 m
- Conforms to EN131-6, TRBS-compliant as traffic route
- Traverse flush integrated, telescopically extendable and lockable
- 13 rungs, self-locking, with coloured locking indicator (green/red) and retractable without jamming
- Ladder made of abrasion-resistant aluminium
- Transport dimensions H 950 x W 545 x D 138 mm
- Maximum load 150 kg
- H 950 x W 545 x D 138 mm