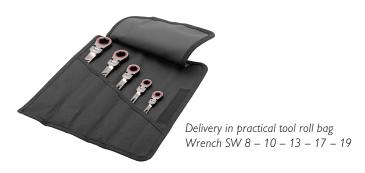

## T120 Flex – The ideal helpers in confined work areas

- Ratchet combination with 120 mm teeth for minimum return angle from 3°
- Open-end spanner with individually developed flank geometry enables the resetting of the spanner without lifting off
- Ring spanner element can pivot through  $2 \times 90^{\circ}$ , for working from above or in cramped installation spaces
- Ergonomic grip design with an overall height of just 3 mm for outstanding power transmission
- Made from chrome vanadium steel, specially hardened, surface nickel-plated matt black
- Set in practical roll bag (Wrench SW 8 10 13 17 19)

Pull tight

Resetting without lifting off

Pull tight

| Wrench size across flats             | Length | CIMCO-item no. |
|--------------------------------------|--------|----------------|
| 8 mm                                 | 135 mm | 11 2540        |
| 10 mm                                | 160 mm | 11 2541        |
| 13 mm                                | 180 mm | 11 2543        |
| 17 mm                                | 230 mm | 11 2545        |
| 19 mm                                | 245 mm | 11 2546        |
| Set SW 8/10/13/17/19 + Tool roll bag |        | 11 2550        |