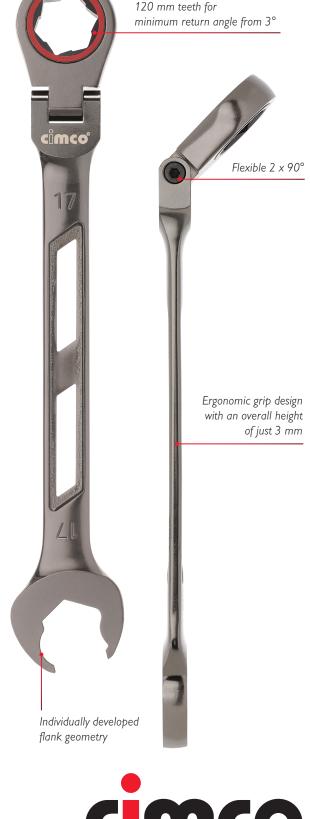

## T120 Flex – The ideal helpers in confined work areas

- Ratchet combination with 120 mm teeth for minimum return angle from 3°
- Open-end spanner with individually developed flank geometry enables the resetting of the spanner without lifting off
- Ring spanner element can pivot through  $2 \times 90^{\circ}$ , for working from above or in cramped installation spaces
- Ergonomic grip design with an overall height of just 3 mm for outstanding power transmission
- Made from chrome vanadium steel, specially hardened, surface nickel-plated matt black
- Set in practical roll bag (Wrench SW 8 10 13 17 19)